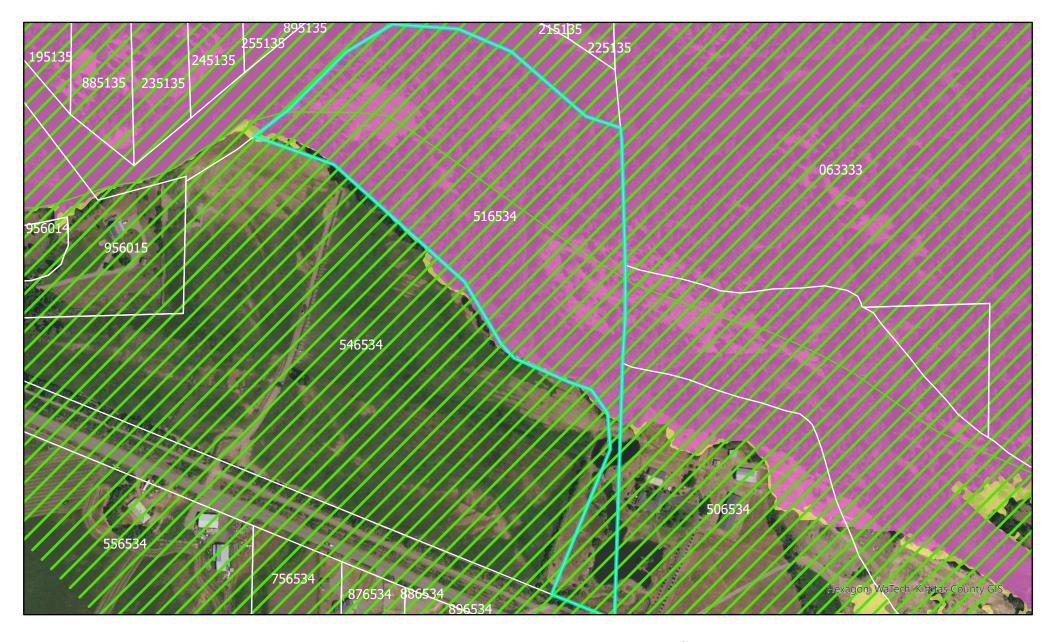

## FEMA Floodplain Map Parcel #516534

FIRM Panel: 53037C0692D

FLOODWAY

100 YEAR (Special Flood Hazard Area, SFHA)

500 YEAR (0.2% Annual Chance)

Disclaimer: Kittitas County makes every effort to produce and publish the most current and accurate information possible. No warranties, expressed or implied, are provided for the data provided, its use, or its interpretation. Kittitas County does not guarantee the accuracy of the material contained herein and is not responsible for any misuse or representations by others regarding this information or its derivatives.